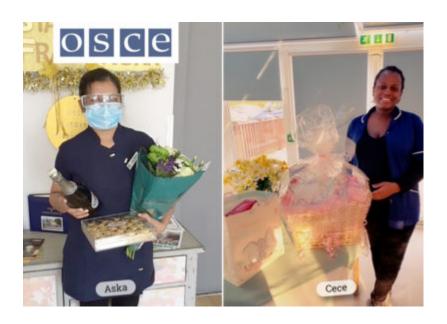

A huge well done to all three of them and a very warm welcome to **Jeetu Joji**, **Sreeja Poulose** and **Aska Bethel** who has been a Senior Carer here at **Abbotsleigh** for the past nine years and is now an OSCE Nurse.

Our Night Nurse **Cece Karanja** has recently gone on maternity leave and she received some fantastic presents from all our staff. We wish her and her baby girl well and look forward to her return.