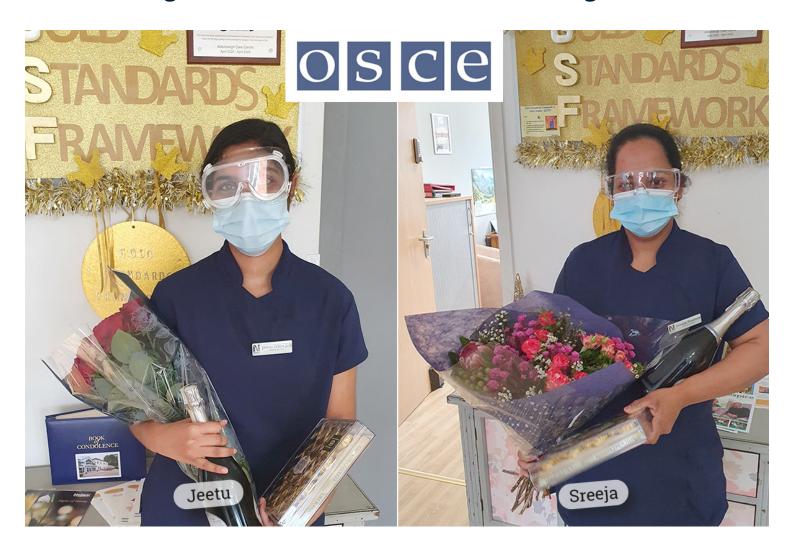

### Welcoming new Nurses to the team at Abbotsleigh Care Home

We had a great week at Abbotsleigh Care Home last week as we welcomed some wonderful Nurses to our Home, who recently passed their OSCE (Objective Structured Clinical Examination) qualification to join our team of Nurses at Abbotsleigh.

A huge well done to all three of them and a very warm welcome to **Jeetu Joji**, **Sreeja Poulose** and **Aska Bethel** who has been a Senior Carer here at **Abbotsleigh** for the past nine years and is now an OSCE Nurse.