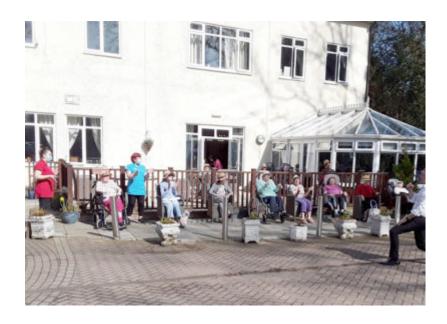

#### Kevin Walsh entertains....

As we have had a few days of glorious weather at **Abbotsleigh**, we decided to have one of our firm favourites back to entertain us – the wonderful **singer Kevin Walsh**.

Our residents really enjoyed his show and some of our ladies decided to have a dance with our staff as well – such a fun afternoon!

It was great to see Kevin again and enjoy his fantastic music!